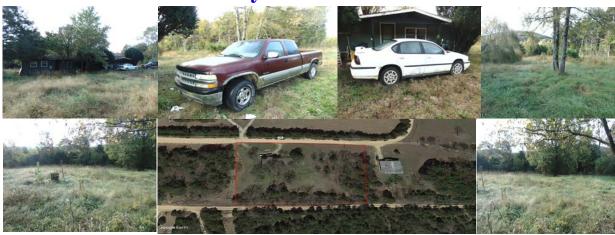

Great investment property: 3 Bed 2 Bath Home on 1.3 Acres 1999 Chevy Pickup 4x4 Automatic 2004 Chevy Impala 4 Door

All the contents of the home will be sold as 1 lot. The house is full of furniture and household items.

Property is close to Houseman Access on White River

To view more pictures go to our web site at <a href="www.mwrrealty.com">www.mwrrealty.com</a>
Leastion of Austion: On the Promise

Location of Auction: On the Premise